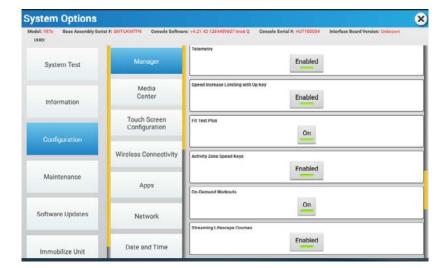

#### 2. Go to Configuration > Manager

Scroll down to On-Demand Workouts switch and click to turn on. Under Streaming Lifescape Courses, click to enable Interactive Terrains. We also recommend you enable "Nightly Reboot" to improve processing speed of the console.