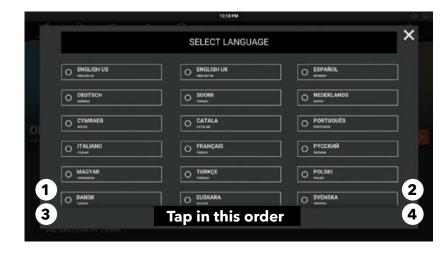

#### 1. Access System Options

Go to the "Language" screen and tap the lower corners of the pop-up box in the sequence left-right-left-right to open System Options.